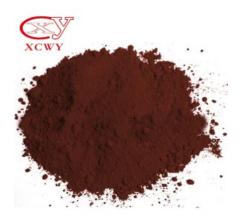

#### Vat Brown 1

<u>Vat Brown 1</u> is a dark brown powder. Insoluble in water and xylene (cold), slightly soluble in tetrahydronaphthalene (hot) and xylene (hot). It appears green gray in concentrated sulfuric acid and produces a brown precipitate after dilution. It appears yellow light brown in alkaline solution of insurance powder and dark olive color in acidic solution.

### **Vat Brown 1 Specification**

» Product name: Vat Brown BR

» Type: Vat Dyes

» CAS NO.: 2475-33-4

» MF: C42H18N2O6

### **Vat Violet 1 Physical Propertie**

| Basic Information   |                            |  |  |
|---------------------|----------------------------|--|--|
| Product Name        | Vat Brown BR               |  |  |
| Colour Index        | C.I. vat brown 1           |  |  |
| CAS No.             | 2475-33-4                  |  |  |
| Specification       |                            |  |  |
| Shade               | Similar With Standard      |  |  |
| Strength            | 100%                       |  |  |
| Appearance          | Powder .                   |  |  |
| Moisture %?         | 1.20                       |  |  |
| Insoluble Matter %? | 0.20                       |  |  |
| Application         | Printing and dyeing cotton |  |  |