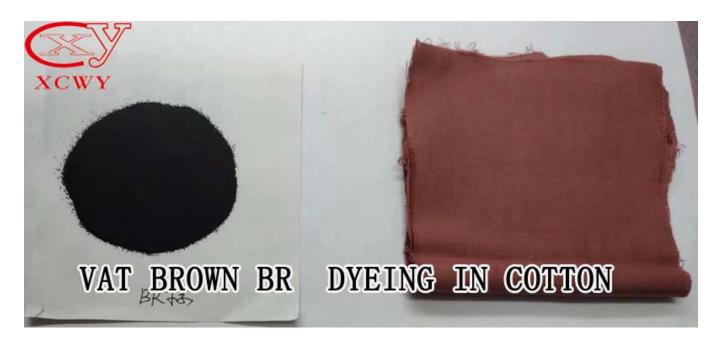

#### Vat Brown 1 application

Vat brown 1 is mainly used for dyeing cotton fibers, with good uniformity and affinity. It is also used for dyeing viscose fibers, silk, viscose, and viscose. Polyester cotton blended fabrics can also be dyed using the same bath hot melt method with dispersed dyes, as polyester is less prone to staining. Vat brown BR can also be used to blend coffee color with vat gray BG, brown GG, and khaki GG, and is a commonly used brown variety.

### **Vat Violet 1 Physical Propertie**

| Basic Information   |                            |  |  |
|---------------------|----------------------------|--|--|
| Product Name        | Vat Brown BR               |  |  |
| Colour Index        | C.I. vat brown 1           |  |  |
| CAS No.             | 2475-33-4                  |  |  |
| Specification       |                            |  |  |
| Shade               | Similar With Standard      |  |  |
| Strength            | 100%                       |  |  |
| Appearance          | Powder .                   |  |  |
| Moisture %?         | 1.20                       |  |  |
| Insoluble Matter %? | 0.20                       |  |  |
| Application         | Printing and dyeing cotton |  |  |