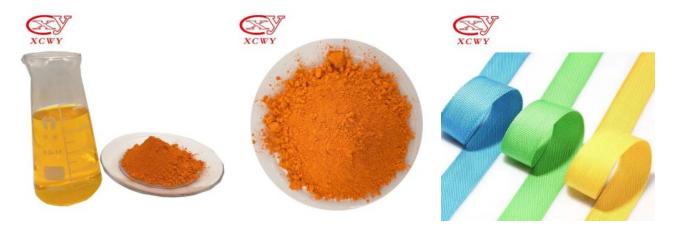

Acid Yellow 49 CAS 12239-15-5 is a kind of yellow powder acid dyes. It is easily soluble in cold water and hot water. The aqueous solution is yellow color.

## Acid Yellow 49 Usage:

As acid yellow GR has advantages of good leveling and discharge properties, it is suitable for dyeing wool, silk, nylon and wool blended fabrics, resulting in a bright yellow color.

## **Acid Yellow 49 Physical Propertie**

| Basic Information          |                                   |  |  |  |
|----------------------------|-----------------------------------|--|--|--|
| Product Name               | Acid Yellow GR                    |  |  |  |
| Colour Index               | C.I. acid yellow 49               |  |  |  |
| CAS No.                    | 12239-15-5                        |  |  |  |
| Specification              |                                   |  |  |  |
| Shade                      | Similar With Standard             |  |  |  |
| Strength                   | 200%                              |  |  |  |
| Appearance Yellow Powder . |                                   |  |  |  |
| Moisture %? 2.0            |                                   |  |  |  |
| Insoluble Matter %?        | Insoluble Matter %? 0.3           |  |  |  |
| Properties                 | Very soluble in water and alcohol |  |  |  |