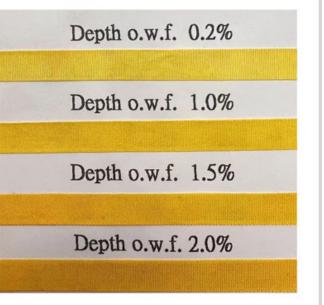

## Acid Yellow 49 Usage:

As acid yellow GR has advantages of good leveling and discharge properties, it is suitable for dyeing wool, silk, nylon and wool blended fabrics, resulting in a bright yellow color.

## **Acid Yellow 49 Physical Propertie**

| Basic Information          |                                   |  |  |  |
|----------------------------|-----------------------------------|--|--|--|
| Product Name               | Acid Yellow GR                    |  |  |  |
| Colour Index               | C.I. acid yellow 49               |  |  |  |
| CAS No.                    | 12239-15-5                        |  |  |  |
| Specification              |                                   |  |  |  |
| Shade                      | Similar With Standard             |  |  |  |
| Strength                   | 200%                              |  |  |  |
| Appearance Yellow Powder . |                                   |  |  |  |
| Moisture %? 2.0            |                                   |  |  |  |
| Insoluble Matter %?        | Insoluble Matter %? 0.3           |  |  |  |
| Properties                 | Very soluble in water and alcohol |  |  |  |