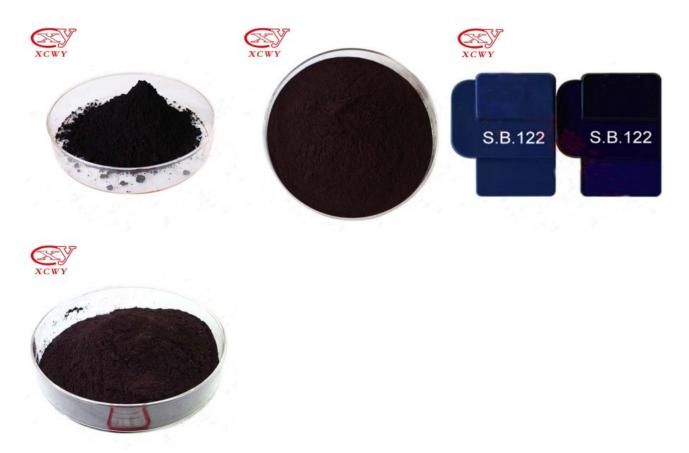

## **Solvent Blue 122 Specification**

» Solvent Dyes Name: Transparent Blue R

» Colour Index: C.I.Solvent Blue 122(60744)

» CAS No.: 67905-17-3

» Appearance: Uniform powder.

## **Solvent Blue 122Basic Information**

| Basic Information |                                        |  |  |
|-------------------|----------------------------------------|--|--|
| Product Name      | Transparent Blue R                     |  |  |
| Colour Index      | C.I. Solvent Blue 122                  |  |  |
| Colour Index No.  | 60744                                  |  |  |
| CAS No.           | 67905-17-3                             |  |  |
| Specification     |                                        |  |  |
| Shade             | Similar With Standard                  |  |  |
| Appearance        | Uniform Blue Powder .                  |  |  |
| Density(g/cm3)    | 1.451                                  |  |  |
| Melting Point(?)  | 631                                    |  |  |
| Properties        | Insoluble in Water, Soluble in Solvent |  |  |