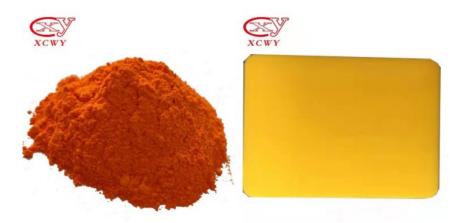

# Solvent Yellow 163

<u>Solvent Yellow 163</u> CAS 13676-91-0 is also known as Solvent Yellow GHS. Solvent Yellow GHS is an anthraquinone-based yellow powde with redish shade.

It has good light fastness. The light fastness of transparent styrene products containing 0.05% dyestuff is 8 grade.

#### » CAS NO.: 13676-91-0

- » Appearance: Uniform Yellow Powder
- » Light Fastness: 8

### Solvent Yellow 163 Basic Information

| Basic Information |                                                           |  |  |  |  |
|-------------------|-----------------------------------------------------------|--|--|--|--|
| Product Name      | Yellow GHS                                                |  |  |  |  |
| Colour Index      | C.I. solvent Yellow 163                                   |  |  |  |  |
| CAS No.           | 13676-91-0                                                |  |  |  |  |
| Specification     |                                                           |  |  |  |  |
| Shade             | Similar With Standard                                     |  |  |  |  |
| Appearance        | Yellow powder                                             |  |  |  |  |
| Moisture %?       | ture %? 0.20                                              |  |  |  |  |
| Heat Resistance   | 300?/5min                                                 |  |  |  |  |
| Properties        | Properties Insoluble in water, soluble in organic solvent |  |  |  |  |