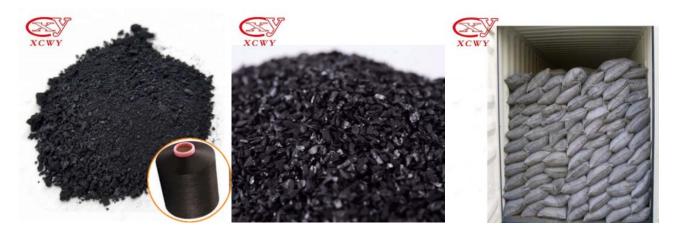

## Sulphur Black For Textile

As the main black color for cottong dyeinng, <u>sulphur black for textile</u> is insoluble in water and alcohol, but it can be soluble in sodium sulfide solution with color shade of blueish and reddish.

Producing sulphur black for textile for more than 26 years, our factory can manufacture crystal and liquid in various quality levels.

They are widely used for denim fabric and cotton coloring with good fastness and bright color shade.