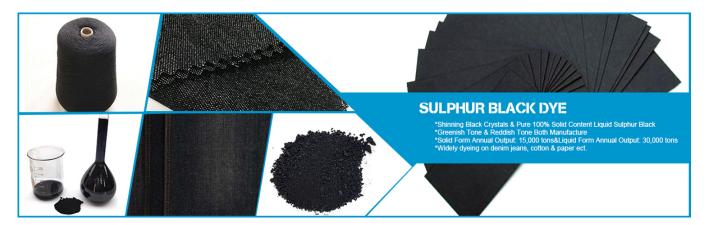

## Sulphur Black For Textile

As the main black color for cottong dyeinng, <u>sulphur black for textile</u> is insoluble in water and alcohol, but it can be soluble in sodium sulfide solution with color shade of blueish and reddish.

Producing sulphur black for textile for more than 26 years, our factory can manufacture crystal and liquid in various quality levels.

They are widely used for denim fabric and cotton coloring with good fastness and bright color shade.

#### Sulphur black dyes usage

It is mainly used for dyeing cotton textiles, but also for dyeing hemp, vinyl, viscose and cotton blended fabrics.