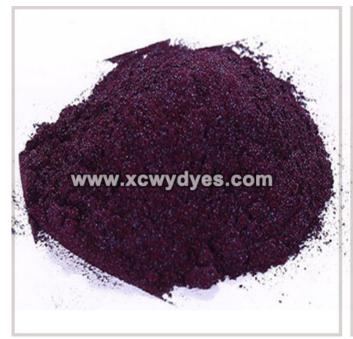

As the <u>toilet cleaner dyes</u>, acid blue is a blue purple powder. It is easily soluble in water, the solubility in water (90 ?) is 50g / L, the aqueous solution is blue color in greenish color shade, almost colorless after adding sodium hydroxide, accompanied by dark purple precipitation.

Toilet cleaner dyes are soluble in alcohol. It is orange in concentrated sulfuric acid and light yellow after dilution.

.