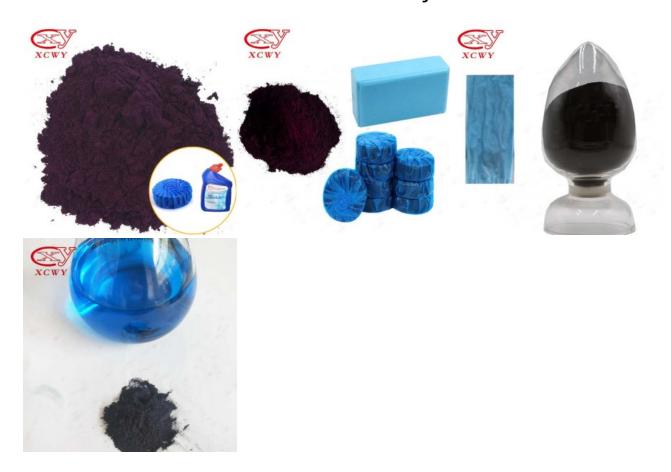

## **Toilet Cleaner Dyes**

The blue warning agent in toilet cleaner we commenly used acid blue dyes. Copper sulfate can not help dilute hydrochloric acid to produce auxiliary effect, and the color similar to acid dye will be produced only when the addition amount is relatively large.

As the <u>toilet cleaner dyes</u>, acid blue is a blue purple powder. It is easily soluble in water, the solubility in water (90 ?) is 50g / L, the aqueous solution is blue color in greenish color shade, almost colorless after adding sodium hydroxide, accompanied by dark purple precipitation.

Toilet cleaner dyes are soluble in alcohol. It is orange in concentrated sulfuric acid and light yellow after dilution.

.