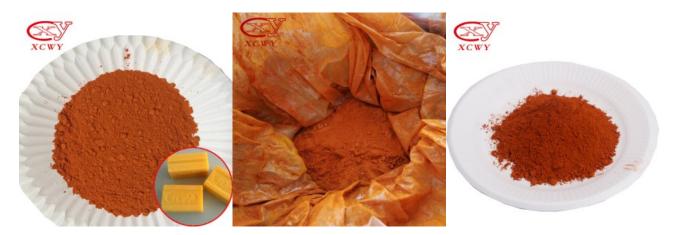

## **Washing Soap Dyes**

As a kind of detergent, washing soap is soluble in water and has the function of washing and decontamination.

Washing soap includes laundry soap, metal soap, liquid soap, and related products, such as fatty acids, hardening oil, glycerol, etc.

Since the soap has wide application in our daily life, then how much do you know for the <u>washing soap</u> <u>dves</u>?

Cangzhou Xincheng Weiye Chemical Co. Ltd is manufacturing the washing soap dyes for 26 years, currently our colros include yellow, blue and red.

## **XCWY Washing Soap Dyes Features**

- » Bright color
- » Good solubility in water
- » Reliable performance
- » Strong dyeing ability

Welcome to contact with us--the rhodamine B dye leading manufacturer in China.