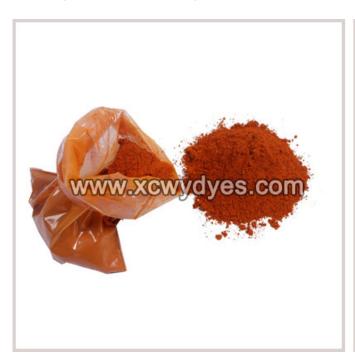

## **Washing Soap Dyes**

As a kind of detergent, washing soap is soluble in water and has the function of washing and decontamination.

Washing soap includes laundry soap, metal soap, liquid soap, and related products, such as fatty acids, hardening oil, glycerol, etc.

Since the soap has wide application in our daily life, then how much do you know for the <u>washing soap</u> <u>dves</u>?

Cangzhou Xincheng Weiye Chemical Co. Ltd is manufacturing the washing soap dyes for 26 years, currently our colros include yellow, blue and red.

## **XCWY Washing Soap Dyes Features**

- » Bright color
- » Good solubility in water
- » Reliable performance
- » Strong dyeing ability

Welcome to contact with us--the rhodamine B dye leading manufacturer in China.