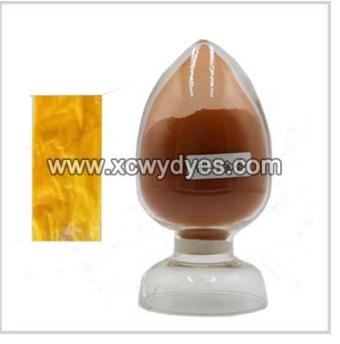

## **Washing Soap Dyes**

As a kind of detergent, washing soap is soluble in water and has the function of washing and decontamination.

Washing soap includes laundry soap, metal soap, liquid soap, and related products, such as fatty acids, hardening oil, glycerol, etc.

Since the soap has wide application in our daily life, then how much do you know for the <u>washing soap</u> <u>dves</u>?

Cangzhou Xincheng Weiye Chemical Co. Ltd is manufacturing the washing soap dyes for 26 years, currently our colros include yellow, blue and red.

## **XCWY Washing Soap Dyes Features**

- » Bright color
- » Good solubility in water
- » Reliable performance
- » Strong dyeing ability

Welcome to contact with us--the rhodamine B dye leading manufacturer in China.