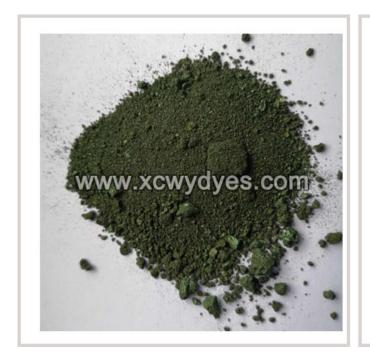

## Basic Magenta Dye

315 <u>basic magenta</u> dye CAS 632-99-5, also called basic fuchsin, is a kind of basic red dyes with green power or crystal appearance.

With the chemical formula of C20H20ClN3. It is soluble in water and become red purple and easily soluble in alcohol;

## **Basic Magenta Dye Basic Information**

| Basic Information   |                                        |  |
|---------------------|----------------------------------------|--|
| Product Name        | Basic fuchsin                          |  |
| Colour Index        | C.I. Basic violet 14                   |  |
| CAS No.             | 632-99-5                               |  |
| Specification       |                                        |  |
| Shade               | Similar With Standard                  |  |
| Strength            | 100%                                   |  |
| Appearance          | Shinning green crystal or brown powder |  |
| Moisture %?         | 2                                      |  |
| Insoluble Matter %? | 0.3                                    |  |
| Properties          | Very soluble in water and alcohol      |  |