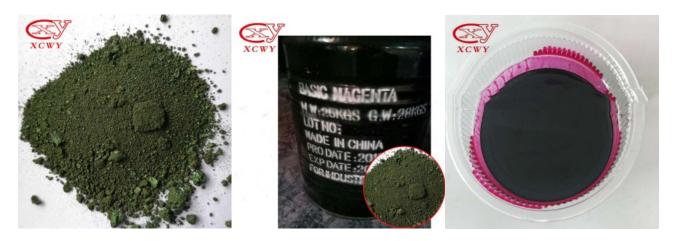

## Basic Magenta Dye

315 <u>basic magenta</u> dye CAS 632-99-5, also called basic fuchsin, is a kind of basic red dyes with green power or crystal appearance.

With the chemical formula of C20H20ClN3. It is soluble in water and become red purple and easily soluble in alcohol;

## **Basic Magenta Dye Specification**

» Basic Dyes Name: Basic Magenta Dye

» Colour Index: C.I.Basic violet 14

» CAS No.: 632-99-5

» Usage: Paper Dyestuffs, Ink Dyestuffs, Wool Dyestuffs, Paint Dyestuff

## **Basic Magenta Dye Basic Information**

| Basic Information   |                                        |  |
|---------------------|----------------------------------------|--|
| Product Name        | Basic fuchsin                          |  |
| Colour Index        | C.I. Basic violet 14                   |  |
| CAS No.             | 632-99-5                               |  |
| Specification       |                                        |  |
| Shade               | Similar With Standard                  |  |
| Strength            | 100%                                   |  |
| Appearance          | Shinning green crystal or brown powder |  |
| Moisture %?         | 2                                      |  |
| Insoluble Matter %? | 0.3                                    |  |
| Properties          | Very soluble in water and alcohol      |  |