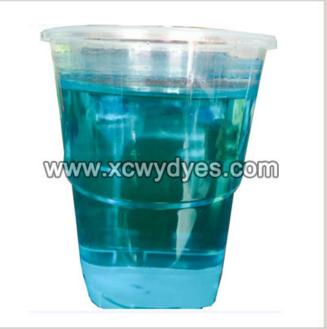

## Basic Blue 26

Basic blue 26 CAS 2580-56-5, also named basic royal blue and victoria blue B, is a kind of basic blue powder dyes.

After soluble in water, the color will become blue.

With advantages of good solubility, uniform dyeing effect, stable hue and less dosage, our basic blue 26 can be used for coloring of paper, printing ink, pigment and textile.