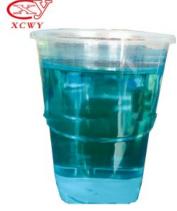

## Basic Blue 26

Basic blue 26 CAS 2580-56-5, also named basic royal blue and victoria blue B, is a kind of basic blue powder dyes.

After soluble in water, the color will become blue.

With advantages of good solubility, uniform dyeing effect, stable hue and less dosage, our basic blue 26 can be used for coloring of paper, printing ink, pigment and textile.