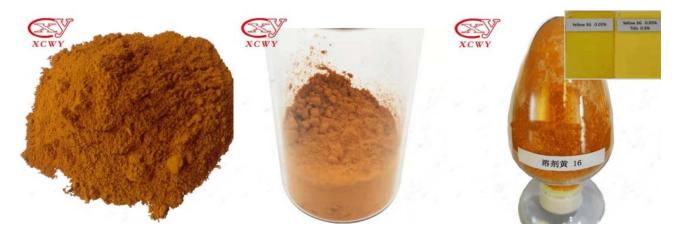

## Solvent Yellow 16

<u>Solvent Yellow 16</u> is a coloring agent in cosmetics, which can be used for coloring resin, transparent paint, aluminum foil, etc.

Solvent yellow 16 chemical properties: yellow powder, melting point 155°C. It's insoluble in water, soluble in organic solvents such as ethanol, acetone, Chemicalbook chloroform, etc.

#### **Solvent Yellow 16 Specification**

- » Product name: Solvent yellow 16
- » Type: Solvent yellow dyes
- » CAS NO.: 4314-14-1

- » Appearance: Uniform yellow powder
- » MF: C16H14N4O
- » Molecular Weight: 278.31
- » Properties: Insoluble in water, soluble in organic solvent