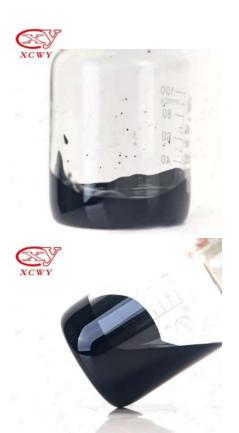

## Direct Black 19 Liquid

Cangzhou Xincheng Weiye Chemical is professionally produced black liquid dyes like direct black 168, direct black 19 and <u>liquid sulphur black</u>.

Direct fast black G CI direct black 19 is one of the main black dyes. It is mainly used for dyeing and direct printing of paper, cotton, viscose fiber, cotton, viscose fiber and silk, wool interweaving and blended fabric.

## **Direct Black 19 Basic Information**

| Product name             | Liquid Black 19    |
|--------------------------|--------------------|
| Color                    | black              |
| Moq                      | 1000kg             |
| Outer Packing dimensions | 1200*1000*1200(cm) |
| rough weight             | 1057(KG)           |
| manner of packing        | IBC                |