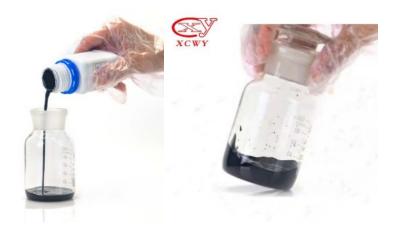

## Direct Black 19 Liquid

Cangzhou Xincheng Weiye Chemical is professionally produced black liquid dyes like direct black 168, direct black 19 and <u>liquid sulphur black</u>.

Direct fast black G CI direct black 19 is one of the main black dyes. It is mainly used for dyeing and direct printing of paper, cotton, viscose fiber, cotton, viscose fiber and silk, wool interweaving and blended fabric.

## **Direct Black 19 Basic Information**

| Product name             | Liquid Black 19    |
|--------------------------|--------------------|
| Color                    | black              |
| Moq                      | 1000kg             |
| Outer Packing dimensions | 1200*1000*1200(cm) |
| rough weight             | 1057(KG)           |
| manner of packing        | IBC                |