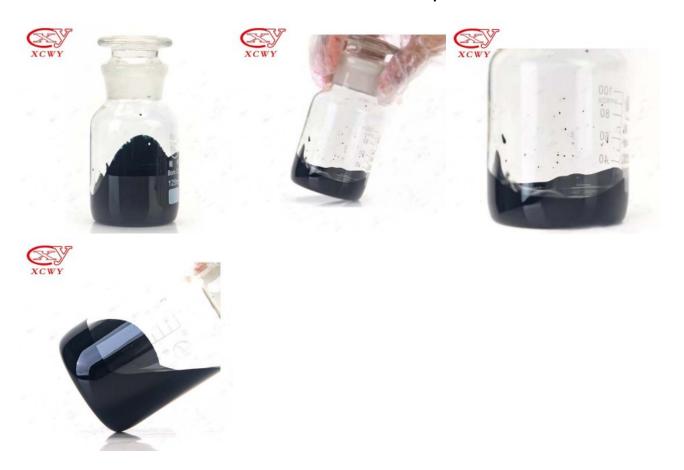

## Direct Black 168 Liquid

Direct black 168 liquid CAS 85631-88-5 produced by Cangzhou Xincheng Weiye Chemical factory is a kind of direct black liquid dye.

<u>Direct dyes</u> are widely used in dyeing and printing of paper, cotton, viscose, silk and hemp. They are also widely used in the dyeing and printing of polyester / viscose, polyester / cotton, wool / viscose, brocade / viscose blends. They are widely used in the dyeing of paper, leather, leather, wood, writing ink and inkjet printing ink. Some direct dyes can be further processed into lake pigments, which are used as organic pigments in paints, inks, plastics, rubber and so on. Therefore, the development of direct dyes plays an important role in the whole dye industry.

## **Direct Black 168 Basic Information**

| Product name             | Liquid Black 168   |
|--------------------------|--------------------|
| Color                    | black              |
| Moq                      | 1000kg             |
| Outer Packing dimensions | 1200*1000*1200(cm) |
| rough weight             | 1057(KG)           |
| manner of packing        | IBC                |