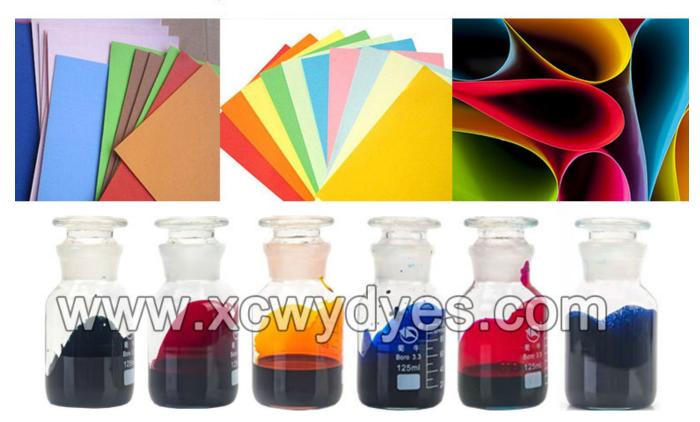

## **LIQUID DYES FOR PAPER**

## **Our Main Liquid List**

- » Direct Black 168/19 Dye
- » Direct Yellow 11 Dye
- » Direct Red 254/Magenta
- » Sky Blue Liquid Dye
- » Basic Brown Dye
- » Rhodamine b dye pink liquid

Yeah! Add Some Color To Your Life! XCWY Dyes Welcome your contact!