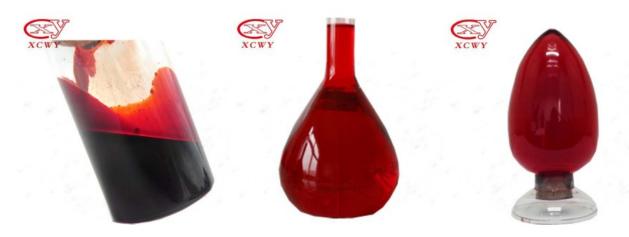

Red liquid
Good fastness & solubility

CAS 101380-00-1 Dyeing paper/wood/wool

### **Direct Red 254 Basic Information**

| Basic Information |                       |
|-------------------|-----------------------|
| Product Name      | Direct Red 254 Liquid |
| Colour Index      | C.I. Direct Red 254   |
| CAS No.           | 101380-00-1           |
| Specification     |                       |
| Shade             | Similar With Standard |
| Strength          | 100%                  |
| Appearance        | Red liquid            |
| Viscosity         | (25 ?) ? 25MPa. S     |
| PH Value          | 6.5?7.0               |