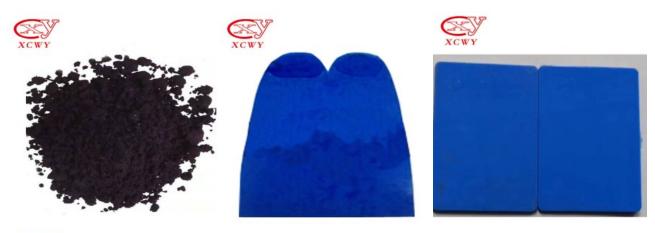

## Solvent Blue 36

As plastic colorants, solvent blue 36 is the most ideal colorants for all kinds of plastics. Solvent blue 36 has advantages of strong coloring power, good heat resistance, high light fastness, acid and alkali resistance and bright color. At present, solvent blue 36 is widely used for coloring plastics, bobbins, industrial oils, paint inks, color masterbatch and other materials, and some solvent blue dyes are suitable for chemical fiber, polyester, nylon, acetate fiber and other coloring spinnerets.

### **Solvent Blue 36 Specification**

» Product name: Transparent blue AP

» Type: Solvent blue dyes

» CAS NO.: 14233-37-5

» Appearance: Uniform blue powder

» **CI NO.**: 61551

» Molecular Weight: 322.4009

#### **Solvent Blue 36 Basic Information**

| Basic Information |                                                |
|-------------------|------------------------------------------------|
| Product Name      | Transparent blue AP                            |
| Colour Index      | C.I. solvent blue 36                           |
| CAS No.           | 14233-37-5                                     |
| Specification     |                                                |
| Shade             | Similar With Standard                          |
| Appearance        | Red powder                                     |
| Light fastness    | 7-8                                            |
| Heat Resistance   | 260?                                           |
| Properties        | Insoluble in water, soluble in organic solvent |