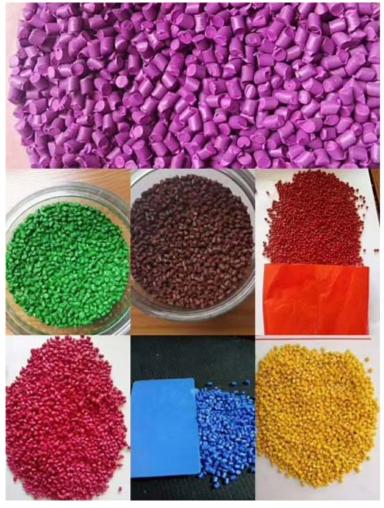

#### **Color Masterbatch Series**

- » Solvent Blue 35
- » Solvent Blue 36
- » Solvent Red 24
- » Solvent Red 135
- » Solvent Red 195
- » Solvent Yellow 114
- » Solvent Green 5

# **Masterbatch Dyes**

Blue Color Red Color Yellow Color Black Color Green Color Pink Color

Yeah! Add Some Color To Your Life! XCWY Dyes Welcome your contact!

**Contact person: Miss Jessie Geng** 

Email:jessie@xcwychem.com