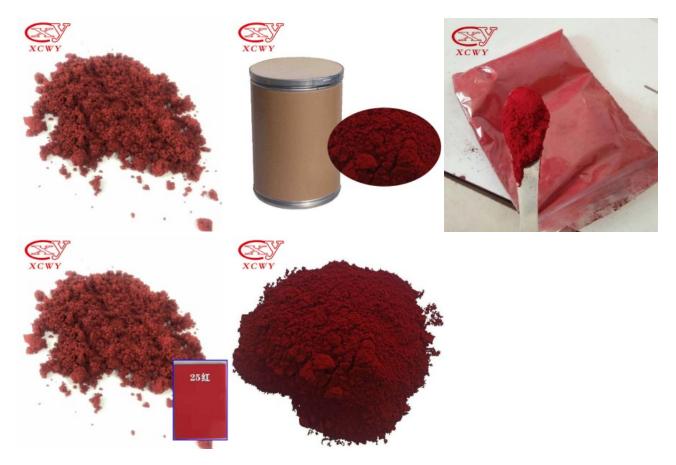

# Solvent Red 25

Solvent red B CI <u>solvent red 25</u> is a kind of <u>solvent dyes</u> with red powder. Solvent red 25 is insoluble in water, soluble in ethanol, acetone and other organic solvents.

Solvent red 25 is widely used for coloring of color masterbatch, daily plastic, bobbin material, paint ink, industrial grease and other materials.

## **Solvent Red 25 Specification**

- » Product name: Solvent Red B
- » Type: Solvent red dyes
- » CAS NO.: 3176-79-2
- » Appearance: Uniform Red Powder
- » Chemical Family: AZO series
- » Molecular Formula: C24H20N40
- » Molecular Weight: 380.4418

# Solvent Red 25 Basic Information

| Basic Information |                                                |
|-------------------|------------------------------------------------|
| Product Name      | Solvent Red 25                                 |
| Colour Index      | C.I. solvent red 25                            |
| CAS No.           | 3176-79-2                                      |
| Specification     |                                                |
| Shade             | Similar With Standard                          |
| Appearance        | Red powder                                     |
| Moisture %?       | 0.10                                           |
| Heat Resistance   | 260?                                           |
| Properties        | Insoluble in water, soluble in organic solvent |