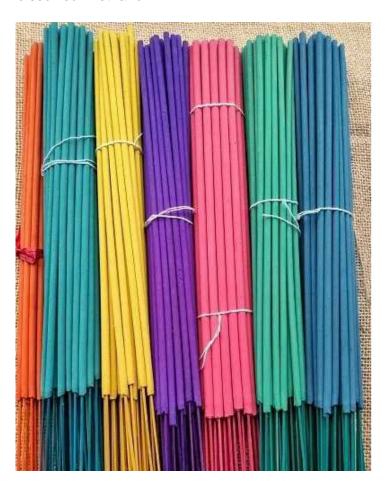

## JOSS STICK DYES

Pink Color
Green Color
Yellow Color
Blue Color
Red Color
Orange Color
Violet Color
Black Color

- » High and Full Strength
- » Excellent quality
- » Bright and Shining Appearance
- » Good Purity
- » Competitive Price
- » Strong and new Packing