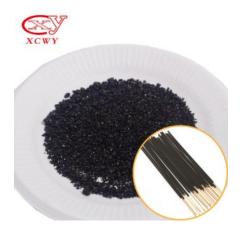

## Black Incense Stick Dye

<u>Incense dyes</u> have become very common and popular in the incense stick industry, including black incense stick dye, red incense stick dye, pink incense stick dye, yellow incense dyes.

Black incense stick dye is a kind of black crystal, which is easily soluble in water, the aqueous solution is blue purple, adding sodium hydroxide solution to produce brown purple precipitate. It is blue when dissolved in ethanol.