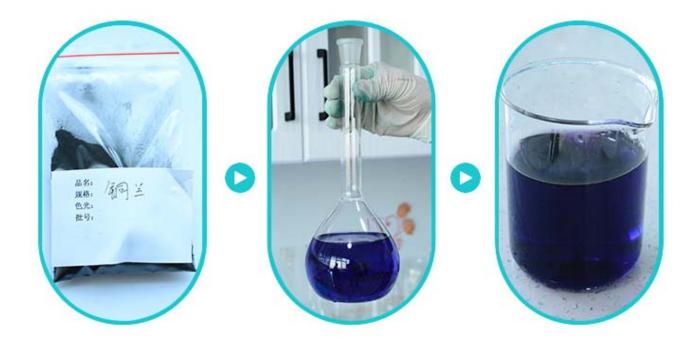

# **Direct Blue 151**

Direct copper blue 2R CI <u>direct blue 151</u> is blue-black powder. It dissolves in water and shows a blue-violet solution, but it is easily soluble in alcohol and shows a red-purple color. In case of concentrated sulfuric acid, it is emerald blue, and after dilution, it is purple. Its aqueous solution is purple precipitated with concentrated hydrochloric acid, and concentrated sodium hydroxide solution is reddish purple to wine red. For dyeing cellulose fibers, the dye exhaustion is very good, and the affinity is the highest at 100 ?.