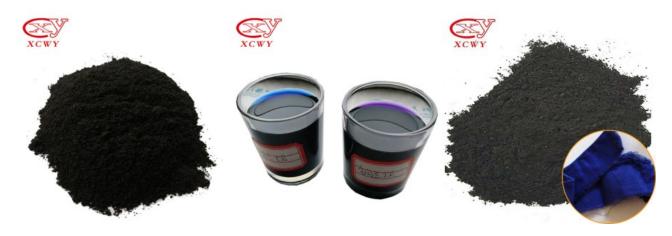

# **Direct Blue 151**

Direct copper blue 2R CI <u>direct blue 151</u> is blue-black powder. It dissolves in water and shows a blue-violet solution, but it is easily soluble in alcohol and shows a red-purple color. In case of concentrated sulfuric acid, it is emerald blue, and after dilution, it is purple. Its aqueous solution is purple precipitated with concentrated hydrochloric acid, and concentrated sodium hydroxide solution is reddish purple to wine red. For dyeing cellulose fibers, the dye exhaustion is very good, and the affinity is the highest at 100 ?.

## **Direct Blue 151 Basic Information**

| Basic Information |                                   |
|-------------------|-----------------------------------|
| Product Name      | Direct Copper Blue 2R             |
| Colour Index      | C.I. Direct Blue 151              |
| Colour Index No.  | 24175                             |
| CAS No.           | 110735-25-6                       |
| Specification     |                                   |
| Shade             | Similar With Standard             |
| Strength          | 100%                              |
| Appearance        | Blue Black Powder .               |
| Light Fastness    | 2-3                               |
| Washing Fastness  | 4                                 |
| Properties        | Very soluble in water and alcohol |