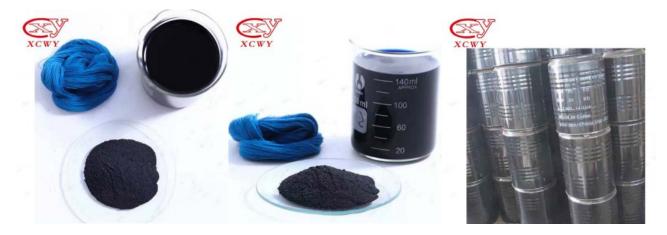

# **Direct Blue 15**

Direct sky blue 5B CI <u>direct blue 15</u> is a kind of direct blue powder dyes, which is soluble in water very easily.

Cangzhou Xincheng Weiye Chemical is specialized in producing direct blue 15 dye for 26 years with good fastness, bright color and competitive price.

#### **Character description:**

Blue powder, easily soluble in water, showing red light blue solution, insoluble in organic solvents. In case of concentrated sulfuric acid, it is blue-green, and after dilution, it is red and blue; in case of concentrated nitric acid, it is red and gray solution. Its aqueous solution is added with concentrated hydrochloric acid, which shows red light blue precipitation; when it is added with concentrated sodium hydroxide solution, it is purple precipitate. For dyeing cellulose fibers, the dye exhaustion is very good, and the affinity is the largest at a temperature of 80-100?

# **Direct Blue 15 Specification**

• <u>Direct Dyes</u> **Name:** Direct Sky Blue 5B

• Colour Index: C.I.Direct blue 15

• CAS No.: 2429-74-5

• Usage: Cotton Dyestuffs, Paper Dyestuffs, Wool Dyestuffs, Silk Dyestuffs

### **Direct Blue 15 Basic Information**

| Basic Information   |                                   |
|---------------------|-----------------------------------|
| Product Name        | Direct Sky Blue 5B                |
| Colour Index        | C.I. Direct bLUE 15               |
| Colour Index No.    | 24400                             |
| CAS No.             | 2429-74-5                         |
| Specification       |                                   |
| Shade               | Similar With Standard             |
| Strength            | 100%                              |
| Appearance          | Dark Blue Powder .                |
| Moisture %?         | 2.0                               |
| Insoluble Matter %? | 0.5                               |
| Properties          | Very soluble in water and alcohol |