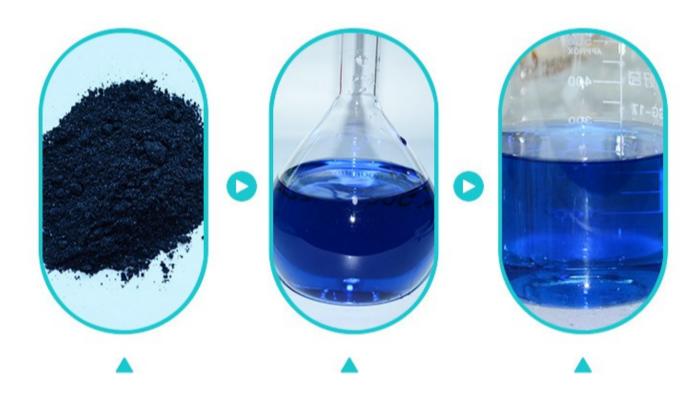

#### **Character description:**

Blue powder, easily soluble in water, showing red light blue solution, insoluble in organic solvents. In case of concentrated sulfuric acid, it is blue-green, and after dilution, it is red and blue; in case of concentrated nitric acid, it is red and gray solution. Its aqueous solution is added with concentrated hydrochloric acid, which shows red light blue precipitation; when it is added with concentrated sodium hydroxide solution, it is purple precipitate. For dyeing cellulose fibers, the dye exhaustion is very good, and the affinity is the largest at a temperature of 80-100?