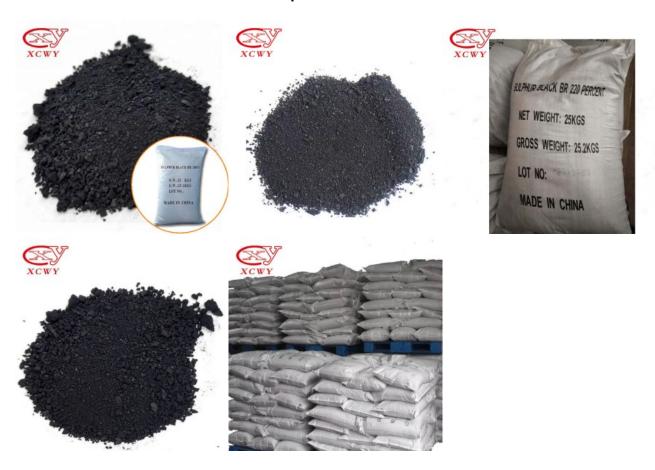

## Sulphur Black 200

XCWY <u>sulphur black 200</u> is the most popular sulphur dye for dyeing cotton, denim fiber. It has advantages of good fastness to light and washing, stable shade and low cost.

Sulphur black 200 is mainly used for dyeing of cotton fabrics. It can also dye all kinds of fibers and cotton fabrics. It can also be used for color matching with other sulphur dyes, with high-speed color light and different colors.

## **Basic Information**

| Product Name         | Sulphur black dyes      |
|----------------------|-------------------------|
| Colour Index         | C.I. sulphur black 1    |
| Appearance           | Shinning black crystals |
| CAS No.              | 1326-82-5               |
| Specification        |                         |
| Shade                | Similar With Standard   |
| Strength             | 100%-240%               |
| Insoluble Matter %   | ?1.0                    |
| Moisture %           | ?6.0                    |
| Dissociative sulphur | ?1.0                    |
| content %            |                         |
| Properties           | Insoluble in water      |