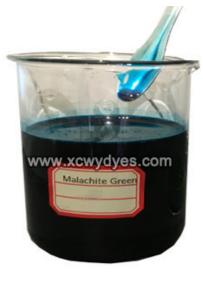

## Malachite Green Dye

Malachite green dye Molecular Formula c27h34n2o4s, molecular weight 482.64, which belongs to basic dyes group. It is easily soluble in water and alcohol. Yellow in concentrated sulfuric acid, green after dilution, and light green precipitate in aqueous solution in sodium hydroxide.