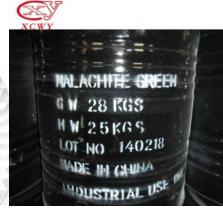

## Malachite Green Dye









Malachite green dye Molecular Formula c27h34n2o4s, molecular weight 482.64, which belongs to basic dyes group. It is easily soluble in water and alcohol. Yellow in concentrated sulfuric acid, green after dilution, and light green precipitate in aqueous solution in sodium hydroxide.

Malachite green dye is specially used for dyeing of acrylic, silk and wool. It can also be used for dyeing leather, hemp, bamboo, wood, paper and mosquito coil and incense. The malacite green dye is also widely used for color matching of cationic black, as well as disinfectant and fish medicine for aquaculture.







## MALACHITE GREEN CRYSTAL/SOLUBLE IN WATER/ 25KG DRUM PACKING

## **Malachite Green Specification**

» Basic Dyes Name: 312 Basic malachite green

» Color Index: C.I.Basic green 4

» Appearan