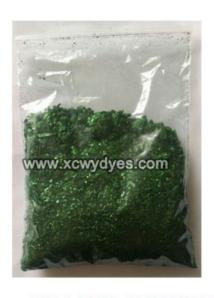

## Malachite Green Dye









Malachite green dye Molecular Formula c27h34n2o4s, molecular weight 482.64, which belongs to basic dyes group. It is easily soluble in water and alcohol. Yellow in concentrated sulfuric acid, green after dilution, and light green precipitate in aqueous solution in sodium hydroxide.

Malachite green dye is specially used for dyeing of acrylic, silk and wool. It can also be used for dyeing leather, hemp, bamboo, wood, paper and mosquito coil and incense. The malacite green dye is also widely used for color matching of cationic black, as well as disinfectant and fish medicine for aquaculture.







## MALACHITE GREEN CRYSTAL/SOLUBLE IN WATER/ 25KG DRUM PACKING

## **Malachite Green Specification**

» Basic Dyes Name: 312 Basic malachite green

» Color Index: C.I.Basic green 4

» Appearance? Green powder, crystal, liquid

» Features: High fastness to sunlight, bright color, strong coloring power, good transparency, fast coloring, good dyeing, etc

» Sample: Free sample is available







## Problems to be paid attention to during the use of malachite green dye:

(1) When storing malachite green dye, it should be sealed tightly to avoid improper sealing which may affect the use performance of the product. It should be stored in a cool and dry place to avoid reaction with other chemical components.

- (2) The products shall be stored away from the fire and heat source. Smoking is