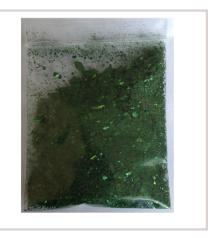

## **Malachite Green Specification**

» Basic Dyes Name: 312 Basic malachite green

» Color Index: C.I.Basic green 4

» Appearance? Green powder, crystal, liquid

» Features: High fastness to sunlight, bright color, strong coloring power, good transparency, fast coloring, good dyeing, etc