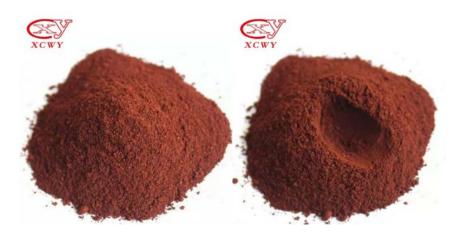

## Sulphur Yellow Brown 5G

<u>Sulphur yellow brown 5G</u> is insoluble in water. Sodium sulfide or other vat agents are needed to reduce the dyes to soluble cryptochrome.

Sulphur yellow brown 5G has affinity to fibers and dyes them, and then it recovers its insoluble state by oxidation and coloration and is fixed on the fibers.

| Colour Index  | C.I. sulphur Brown 10 |  |
|---------------|-----------------------|--|
| CAS No.       | 1326-51-8             |  |
| Specification |                       |  |
| Shade         | Similar With Standard |  |
| Strength      | 150%                  |  |
| Appearance    | Red Brown powder      |  |
| Properties    | Insoluble in water    |  |