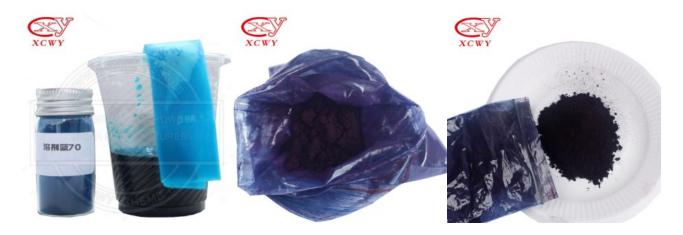

## Solvent Blue 70

Solvent Blue 70 CAS NO.is 12237-24-0, it is a metal complex solvent blue dyes.

XCWY offers crude quality and standard quality solvent blue 70 with blue powder appearance.

Slightly soluble in water, solvent blue 70 plays an important rule in the dyeing of printing ink, coating, plastic and resin.

## **Solvent Blue 70 Specification**

» Solvent Dyes Name: Solvent Blue 70, blue GL

» Colour Index Name: Solvent Blue 70

» CAS No.: 12237-24-0

» Usage: Plastic dyestuff, Coating dyestuff, Printing ink dyestuff, Leather dyestuff, PVC dyestuff