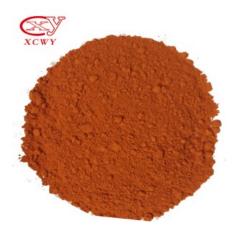

## Soap Yellow Dyes

As one kind of acid yellow dyes, XCWY <u>soap yellow dyes</u> have obvious advantage of good water solubility, high fastness and bright color.

Soap yellow dyes have uniform yellow powder appearance and it is very suitable for dyeing soap. washing powder and some other cleaning products.

## **Soap Yellow Dyes Basic Information**

| Basic Information    |                                   |
|----------------------|-----------------------------------|
| Product Name         | 222 metanil yellow R              |
| Colour Index         | C.I. Acid yellow 36               |
| CAS No.              | 587-98-4                          |
| Specification        |                                   |
| Shade                | Similar With Standard             |
| Moisture%            | 5.3                               |
| Insoluble in water % | 0.2                               |
| Appearance           | Yellow powder                     |
| Properties           | Very soluble in water and alcohol |