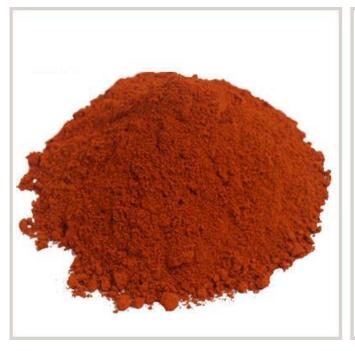

## Soap Yellow Dyes

As one kind of acid yellow dyes, XCWY <u>soap yellow dyes</u> have obvious advantage of good water solubility, high fastness and bright color.

Soap yellow dyes have uniform yellow powder appearance and it is very suitable for dyeing soap. washing powder and some other cleaning products.

## **Soap Yellow Dyes Basic Information**

| Basic Information    |                                   |
|----------------------|-----------------------------------|
| Product Name         | 222 metanil yellow R              |
| Colour Index         | C.I. Acid yellow 36               |
| CAS No.              | 587-98-4                          |
| Specification        |                                   |
| Shade                | Similar With Standard             |
| Moisture%            | 5.3                               |
| Insoluble in water % | 0.2                               |
| Appearance           | Yellow powder                     |
| Properties           | Very soluble in water and alcohol |