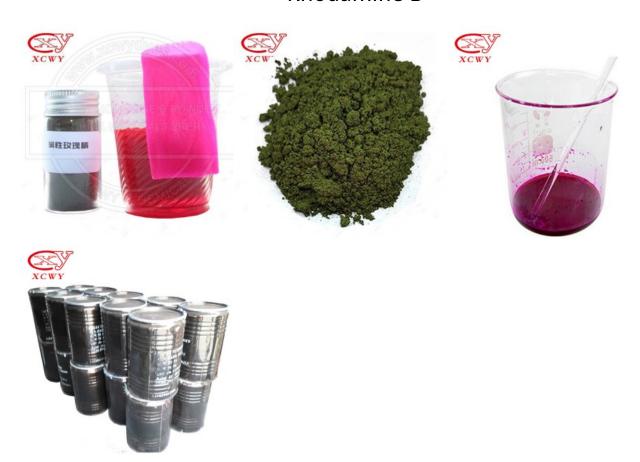

## Rhodamine B

The basic <u>rhodamine b</u> in paper dyestuffs, also called Rhodamine B, is a kind of shinning dark green powder. It is soluble in rose-red solution, bright and beautiful, and fluorescent when diluted. It is mainly used for coloring paper and cosmetics, and also for making color lakes and dyeing silk.

After soluble in water and alcohol, the Rhodamine B is pink red color with blueish tone. It is yellow-brown in concentrated sulfuric acid with strong green fluorescence, scarlet after dilution, then blue-red to orange.

Rhodamine B is mainly used for waxed paper, typewriting paper, glossy paper, etc. in papermaking industry. It reacts with phosphotungstic copper acid to form precipitation, which can be used to make paints and painting pigments. It can also be used for dyeing linen, wheat straw and leather products.