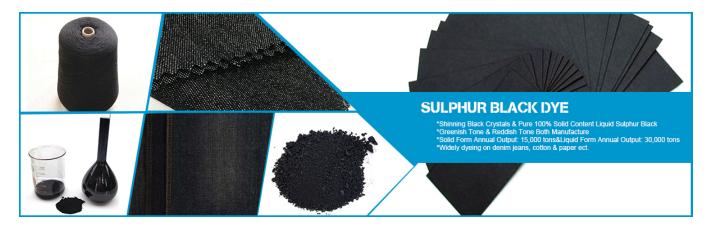

As a dyeing and printing agent for high quality cotton materials, 522 sulphur black BR 200% is widely used. It can be used in clothing printing and dyeing, wastewater treatment and so on.

## 522 Sulphur Black BR 200% Application:

1. <u>Sulfur Black</u> is mainly used for dyeing cotton, linen, viscose and their blended fabrics.

2. Compared with dyeing black with direct dyes and reactive dyes, sulfur black has better dyeing uptake and leveling, better blackness and better washing fastness. It is suitable for dip dyeing, coil dyeing and pad dyeing.