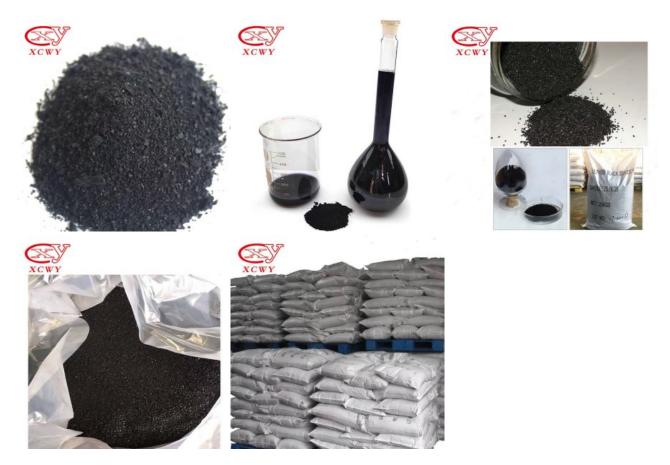

## 522 Sulphur Black BR 200% Specification

- » Appearance: Shinning black granular
- » Type: Sulphur dyes
- » Strength: 200%
- » Color Index Name: Sulphur black 1
- » Content of insoluble substances in sodium sulfide: ?0.7%
- » Free sulfur content: ?0.5%
- » Usage: Mainly used for dyeing cotton products, leather and paper.
- » Packing: 25 per drum/bag/carton box