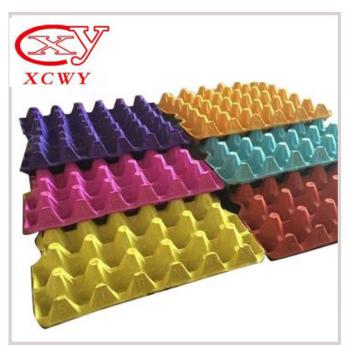

## Blue Egg Tray Dye

XCWY is focusing on manufacturingblue egg tray dyefor over 20 years in China.

Blue egg tray dye is a kind of organic compounds that make egg trays have a distinct and firm color, which are in the forms of powder, crystals and liquid.

## How to buy the best blue egg tray dyes?

» **Color:** For the same kind blue color, it can also have different blue colors, such as sky blue, lake blue, dark blue and so on. But the blue that is liked by the local market is the most suitable one. We suggest the buyer do the local market research to know the specific blue color which is popular in market.