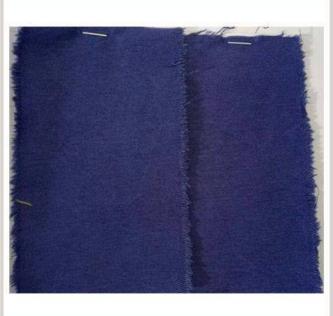

### **Sulphur Blue BRN Usage**

This product is mainly used for dyeing cotton, linen, viscose fibers, vinylon and its fabrics. It is the main color dyestuff for navy blue color dyeing. It can also be dyed dark gray with yellow dyes.