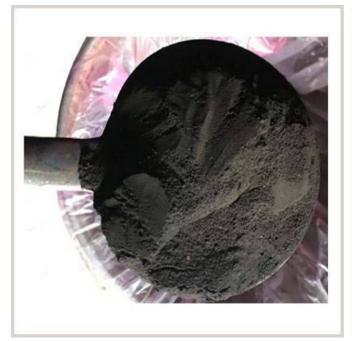

## **Sulphur Blue BRN Details**

» Product name: Sulphur blue BRN

» C.I. NO.: 53441

» CAS NO.: 1327-57-7

» Appearance: Blue-purple powder

» Packing: 25kg/bag

» Usage: Cotton Dyestyffs, Linen Dyestuffs

### **Sulphur Blue BRN Character**

Its appearance is blue-purple powder, which can not dissolve in water. It is green-grey in sodium sulfide solution. It is blue-purple in concentrated sulfuric acid and dark blue precipitation after dilution.