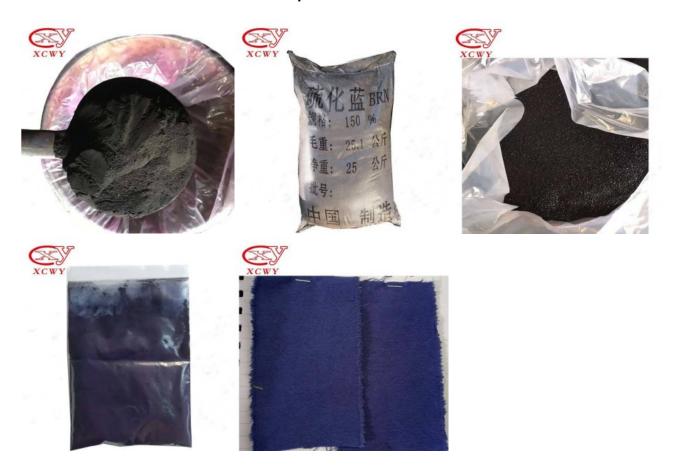

## **Sulphur Blue BRN Details**

» Product name: Sulphur blue BRN

» C.I. NO.: 53441

» CAS NO.: 1327-57-7

» Appearance: Blue-purple powder

» Packing: 25kg/bag

» Usage: Cotton Dyestyffs, Linen Dyestuffs

### **Sulphur Blue BRN Character**

Its appearance is blue-purple powder, which can not dissolve in water. It is green-grey in sodium sulfide solution. It is blue-purple in concentrated sulfuric acid and dark blue precipitation after dilution.