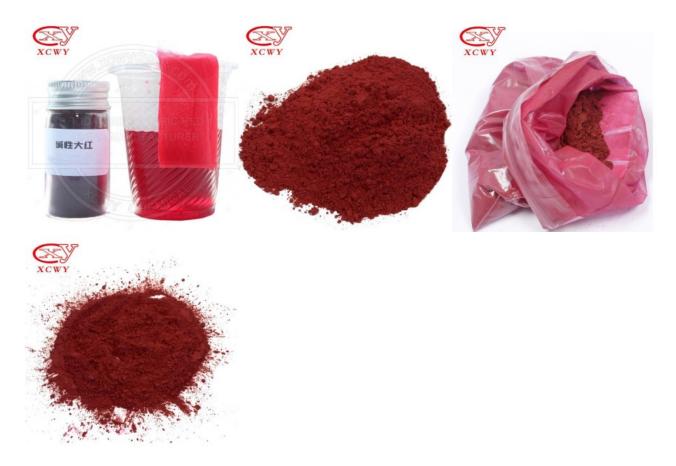

## Rhodamine 6G

XCWY Chemical is a factory integrating production and sales for basic <u>Rhodamine 6G</u> in China.

Due to its reliable quality and competitive prices, our Rhodamine 6G has got good feedback and reputation from our customers.

The Rhodamine 6G can be dissolved in water easily and used for ink, cotton, leather, paper with good fastness and bright colors.

### **Rhodamine 6G Specification**

- » Basic Dyes Name: Basic Rhodamine 6G
- » Color Index: C.I.Basic Red 1:1(45161)
- » CAS No.: 3068-39-1
- » Usage: Ink Dyestuffs, Cotton Dyestuffs, Wool Dyestuffs, Silk Dyestuffs