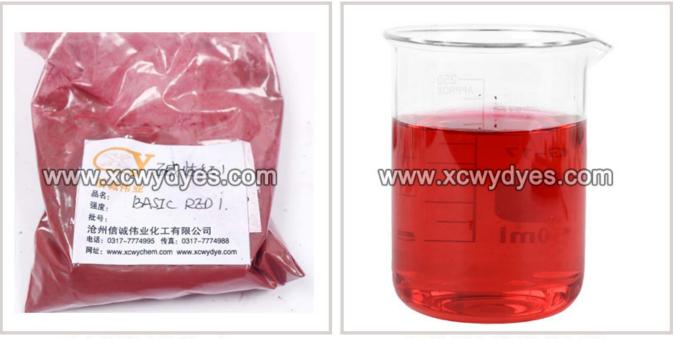

### **Rhodamine 6G Specification**

- » Basic Dyes Name: Basic Rhodamine 6G
- » Color Index: C.I.Basic Red 1:1(45161)
- » CAS No.: 3068-39-1
- » Usage: Ink Dyestuffs, Cotton Dyestuffs, Wool Dyestuffs, Silk Dyestuffs

**BASIC RED 1** 

**RHODAMINE 6G** 

#### **Rhodamine 6G Basic Information**

| Basic Information   |                                   |
|---------------------|-----------------------------------|
| Product Name        | Basic Rhodamine 6G                |
| Colour Index        | C.I. Basic Red 1:1                |
| Colour Index No.    | 45161                             |
| CAS No.             | 3068-39-1                         |
| Specification       |                                   |
| Shade               | Similar With Standard             |
| Appearance          | Red Powder                        |
| Moisture %?         | 1.1                               |
| Insoluble Matter %? | 0.21                              |
| Properties          | Very soluble in water and alcohol |