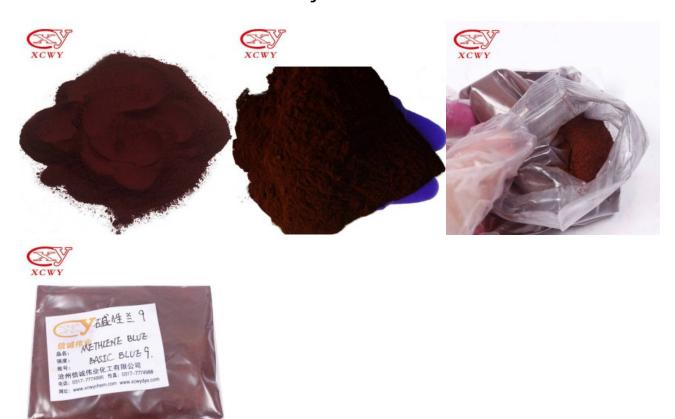

# Methylene Blue BB

XCWY Chemical is top dyes manufacturer in China and provide top quality methylene blue BB dyes.

We have a wide range of basic blue dyes products to deliver customers a variety of dyes which serve various industries.

#### **Methylene Blue BB Specification**

» Basic Dyes Name: Methylene blue BB

» Colour Index: C.I.Basic blue 9(52015)

» CAS No.: 61-73-4

» Grade: Industry

» Usage: Silk Dyestuffs, Wool Dyestuffs, Paper Dyestuffs, Ink Dyestuffs

### **Methylene Blue BB Basic Information**

| Basic Information   |                                   |  |
|---------------------|-----------------------------------|--|
| Product Name        | Methylene Blue BB                 |  |
| Colour Index        | C.I. Basic blue 9                 |  |
| Colour Index No.    | 52015                             |  |
| CAS No.             | 61-73-4                           |  |
| Specification       |                                   |  |
| Shade               | Similar With Standard             |  |
| Strength            | 100%                              |  |
| Appearance          | Bronze Powder                     |  |
| Moisture %?         | 1.0                               |  |
| Insoluble Matter %? | 2.0                               |  |
| Properties          | Very soluble in water and alcohol |  |