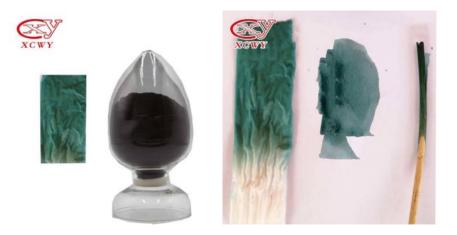

# Direct Green 6

<u>Direct Green 6</u> is a kind of green powder and easily dissolve in water. The color is dark green, soluble in acetone and fibre, slightly soluble in ethanol and insoluble in other organic solvents.

## **Direct Green 6 Specification**

- » Direct Dyes Name: Direct green BE
- » Colour Index: C.I.Direct green 6(30295)
- » CAS No.: 4335-09-5
- » Appearance: Shinning Dark Green Even Fluffy Powder .

» Usage: Cotton Dyestuffs, Leather Dyestuffs, Heamp Dyestuffs, Paper Dyestuffs , Soap Dyestuffs

| Basic Information   |                                   |
|---------------------|-----------------------------------|
| Product Name        | Direct Green BE                   |
| Colour Index        | C.I. Direct Green 6               |
| Colour Index No.    | 30295                             |
| CAS No.             | 4335-09-5                         |
| Specification       |                                   |
| Shade               | Similar With Standard             |
| Strength            | 100%                              |
| Appearance          | Uniform Green Powder .            |
| Moisture %?         | 1.5                               |
| Insoluble Matter %? | 0.5                               |
| Properties          | Very soluble in water and alcohol |