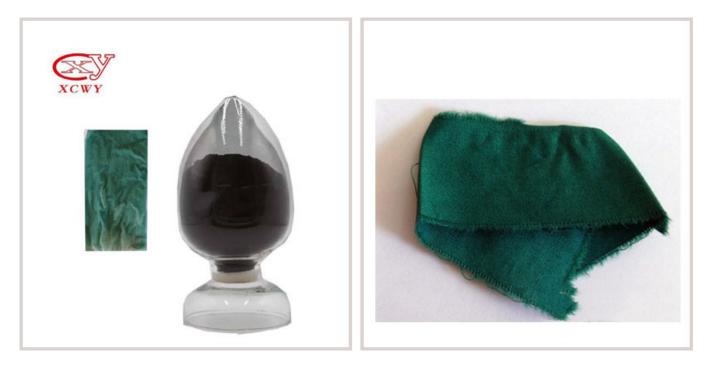

# Direct Green 6

<u>Direct Green 6</u> is a kind of green powder and easily dissolve in water. The color is dark green, soluble in acetone and fibre, slightly soluble in ethanol and insoluble in other organic solvents.

## **Direct Green 6 Specification**

- » Direct Dyes Name: Direct green BE
- » Colour Index: C.I.Direct green 6(30295)
- » CAS No.: 4335-09-5
- » Appearance: Shinning Dark Green Even Fluffy Powder .

» Usage: Cotton Dyestuffs, Leather Dyestuffs, Heamp Dyestuffs, Paper Dyestuffs , Soap Dyestuffs

| Basic Information   |                                   |
|---------------------|-----------------------------------|
| Product Name        | Direct Green BE                   |
| Colour Index        | C.I. Direct Green 6               |
| Colour Index No.    | 30295                             |
| CAS No.             | 4335-09-5                         |
| Specification       |                                   |
| Shade               | Similar With Standard             |
| Strength            | 100%                              |
| Appearance          | Uniform Green Powder .            |
| Moisture %?         | 1.5                               |
| Insoluble Matter %? | 0.5                               |
| Properties          | Very soluble in water and alcohol |