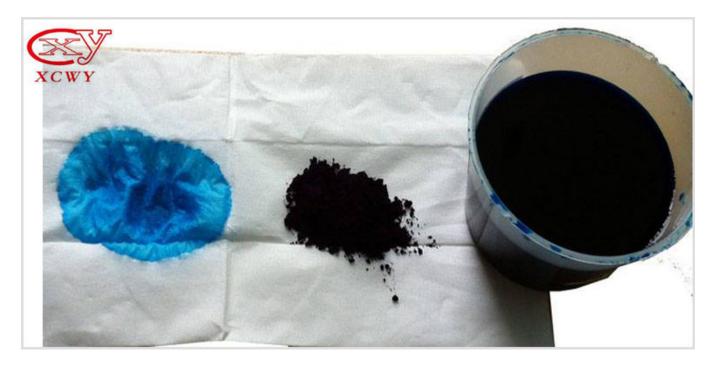

#### **Direct Fast Turquoise Blue GL Basic Information**

| Basic Information   |                                   |
|---------------------|-----------------------------------|
| Product Name        | Direct Turquoise Blue GL          |
| Colour Index        | C.I. Direct Blue 86               |
| Colour Index No.    | 74180                             |
| CAS No.             | 1330-38-7                         |
| Specification       |                                   |
| Shade               | Similar With Standard             |
| Strength            | 100%                              |
| Appearance          | Light Blue Powder.                |
| Moisture %?         | 1.5                               |
| Insoluble Matter %? | 0.5                               |
| Properties          | Very soluble in water and alcohol |