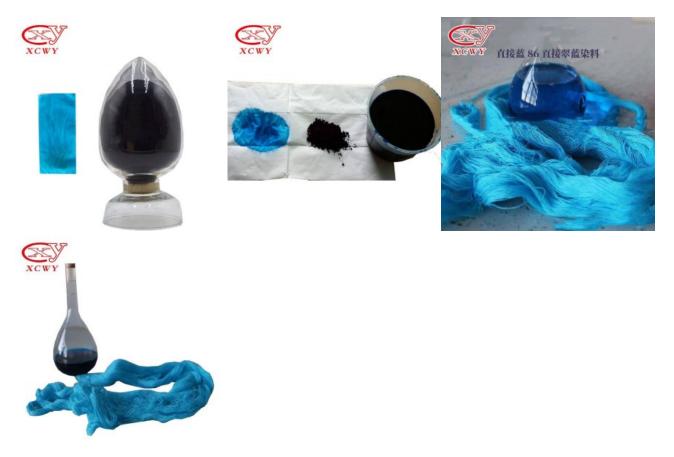

# Direct Fast Turquoise Blue GL

<u>Direct Fast Turquoise Blue GL</u> is mainly used for dyeing cellulose fabrics such as cotton and viscose, and also for dyeing silk fabrics.

It can also be used for dyeing leather and pulp, as well as for making peacock blue lake pigments.

Direct Fast Turquoise Blue GL dye is a combination of direct dye and cotton fiber by hydrogen bonding Van der Waals force, which is very popular with users.

# **Direct Fast Turquoise Blue GL Specification**

- » Direct Dyes Name: Direct Turquoise Blue GL
- » Colour Index: C.I.Direct blue 86(74180)
- » CAS No.: 1330-38-7
- » Usage: Paper Dyestuffs, Silk Dyestuffs, Cotton Dyestuffs, Linon Dyestuffs

#### **Direct Fast Turquoise Blue GL Basic Information**

| Basic Information   |                                   |
|---------------------|-----------------------------------|
| Product Name        | Direct Turquoise Blue GL          |
| Colour Index        | C.I. Direct Blue 86               |
| Colour Index No.    | 74180                             |
| CAS No.             | 1330-38-7                         |
| Specification       |                                   |
| Shade               | Similar With Standard             |
| Strength            | 100%                              |
| Appearance          | Light Blue Powder.                |
| Moisture %?         | 1.5                               |
| Insoluble Matter %? | 0.5                               |
| Properties          | Very soluble in water and alcohol |