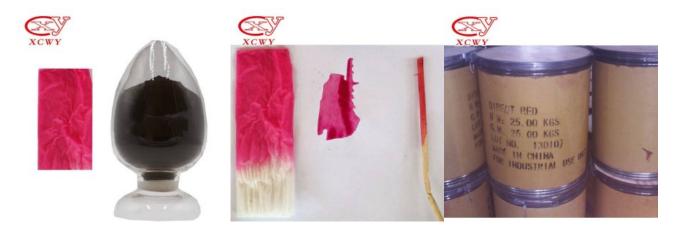

## **Direct Red 31 Specification**

- Direct Dyes Name: Direct Pink Red 12B
- Colour Index: C.I.Direct red 31(29100)

• CAS No.: 5001-72-9

• Usage: Cotton Dyestuffs, Paper Dyestuffs, Viscose Fabric Dyestuffs, Wool Dyestuffs, Silk Dyestuffs

## **Direct Red 31 Basic Information**

| Basic Information   |                                   |
|---------------------|-----------------------------------|
| Product Name        | Direct Pink Red 12B               |
| Colour Index        | C.I. Direct Red 31                |
| Colour Index No.    | 29100                             |
| CAS No.             | 5001-72-9                         |
| Specification       |                                   |
| Shade               | Similar With Standard             |
| Strength            | 100%                              |
| Appearance          | Red Brown Powder .                |
| Moisture %?         | 2.0                               |
| Insoluble Matter %? | 0.5                               |
| Properties          | Very soluble in water and alcohol |