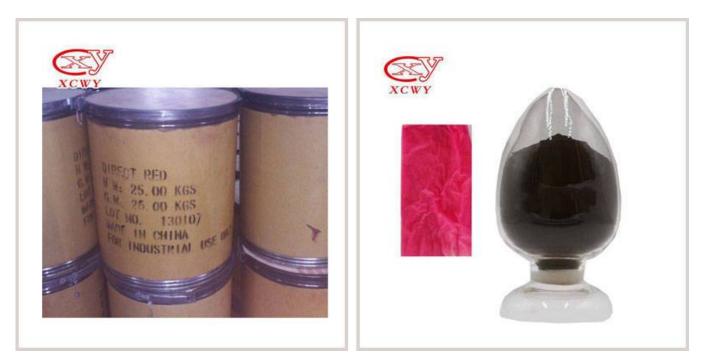

## **Direct Red 31 Specification**

- Direct Dyes Name: Direct Pink Red 12B
- Colour Index: C.I.Direct red 31(29100)

• CAS No.: 5001-72-9

• Usage: Cotton Dyestuffs, Paper Dyestuffs, Viscose Fabric Dyestuffs, Wool Dyestuffs, Silk Dyestuffs

## **Direct Red 31 Basic Information**

| Basic Information   |                                   |
|---------------------|-----------------------------------|
| Product Name        | Direct Pink Red 12B               |
| Colour Index        | C.I. Direct Red 31                |
| Colour Index No.    | 29100                             |
| CAS No.             | 5001-72-9                         |
| Specification       |                                   |
| Shade               | Similar With Standard             |
| Strength            | 100%                              |
| Appearance          | Red Brown Powder .                |
| Moisture %?         | 2.0                               |
| Insoluble Matter %? | 0.5                               |
| Properties          | Very soluble in water and alcohol |