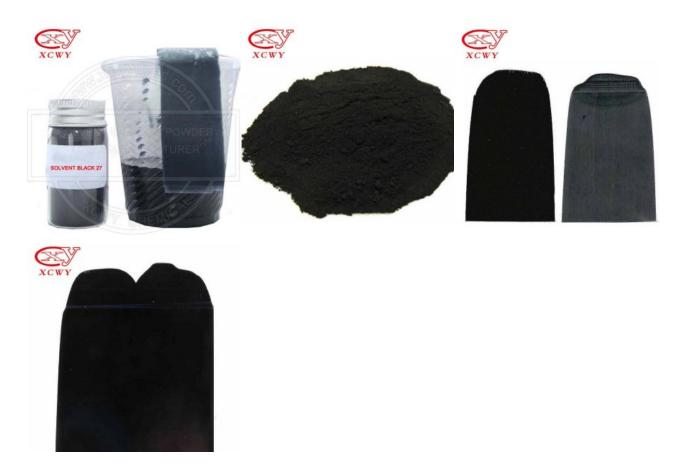

## Solvent Black 27

25 years producing solvent black 27, XCWY company is able to provide crude powder solvent black 27 with most reasonable prices and fastest delivery date.

Our solvent black 27 is especially used for offset ink, water base ink, textile printing and plastic.

Solvent black 27
Black powder insoluble in water

CAS 61901-87-9

Dyeing plastic/resin/grease

## **Solvent Black 27 Basic Information**

| Basic Information   |                                                |
|---------------------|------------------------------------------------|
| Product Name        | Solvent black 27                               |
| Colour Index        | C.I. solvent black 27                          |
| CAS No.             | 12237-22-8                                     |
| Specification       |                                                |
| Shade               | Similar With Standard                          |
| Appearance          | Black Powder                                   |
| Moisture %?         | 0.9                                            |
| Insoluble Matter %? | 0.05                                           |
| Properties          | Insoluble in water, soluble in organic solvent |