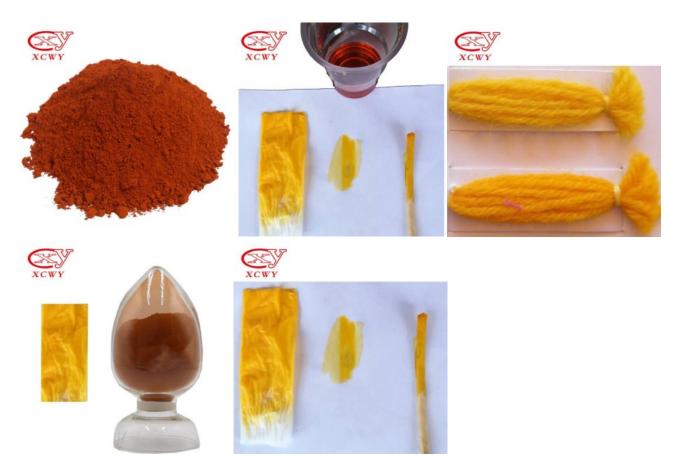

## Acid Golden Yellow G

As a kind of acid dyestuff, <u>Acid Golden Yellow G</u> is also called soap yellow dye due to its special color in daily life. It is used to dye soap, silk, wool, paper, leather and so on.

It is easy to dissolve in water and the color is orange-yellow.

XCWY is producing Acid Golden Yellow G for over 20 years, please tell us the quality and quantity requirement when you are planning to buy Acid Golden Yellow G powder.

## **Acid Golden Yellow G Specification**

» Acid Dyes Name: Metanil yellow G

» Colour Index: C.I.acid yellow 36

» Appearance: Yellow Powder.

» Usage: Soap Dyestuffs, Silk Dyestuffs, Wool Dyestuffs, Paper Dyestuffs

## **Acid Golden Yellow G Basic information**

| Basic Information   |                                   |
|---------------------|-----------------------------------|
| Product Name        | Acid metanil yellow G             |
| Colour Index        | C.I. acid yellow 36               |
| Colour Index No.    | 13065                             |
| CAS No.             | 587-98-4                          |
| Specification       |                                   |
| Shade               | Similar With Standard             |
| Strength            | 100%                              |
| Appearance          | Yellow Powder .                   |
| Moisture %?         | 1.5                               |
| Insoluble Matter %? | 0.5                               |
| Properties          | Very soluble in water and alcohol |