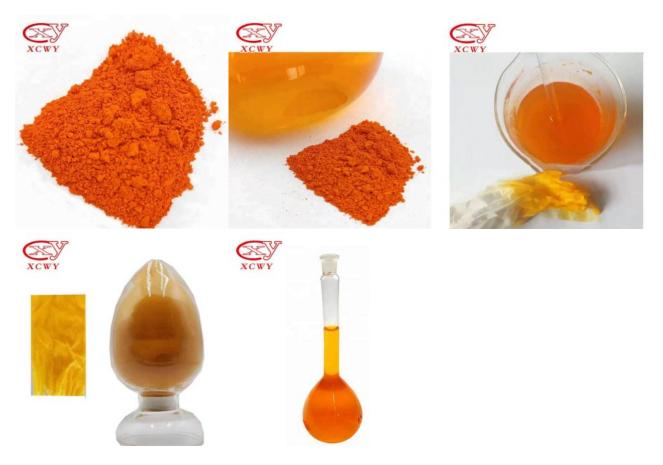

## Direct Chrysophenine GX

<u>Direct Chrysophenine GX</u> is dark yellow uniform powder. The solubility in water is 30 g/L (80 C). After soluble in water, it will become golden yellow solution.

Focusing on chemical Direct Chrysophenine GX for over 20 years, welcome to contact with XCWY for Direct Chrysophenine GX price and more suggestions.

## **Direct Chrysophenine GX Specification**

- » **Product name:** Direct Chrysophenine GX
- » Type: <u>Direct dyes</u>
- » C.I. NO.: 24895
- » CAS NO.: 2870-32-8
- » Other names: Direct yellow g, direct yellow gx

## **Direct Chrysophenine GX Crystal Information**

| Basic Information   |                                   |
|---------------------|-----------------------------------|
| Product Name        | Direct Chrysophenine GX           |
| Colour Index        | C.I. Direct yellow 12             |
| Colour Index No.    | 24895                             |
| CAS No.             | 2870-32-8                         |
| Specification       |                                   |
| Shade               | Similar With Standard             |
| Strength            | 100%                              |
| Appearance          | Dark yellow powder                |
| Moisture %?         | 2                                 |
| Insoluble Matter %? | 0.5                               |
| Properties          | Very soluble in water and alcohol |

## **Direct Chrysophenine GX Advantages & Application**

Direct yellow G is yellow powder. It has the characteristics of high light fastness, bright color, strong dyeing power, good transparency, fast coloring and good dyeing.