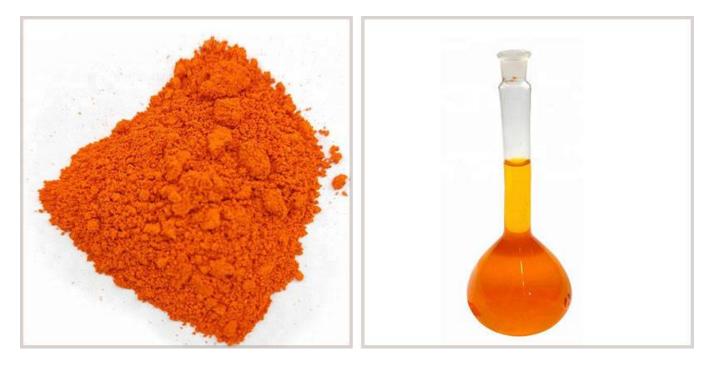

## Direct Chrysophenine GX

<u>Direct Chrysophenine GX</u> is dark yellow uniform powder. The solubility in water is 30 g/L (80 C). After soluble in water, it will become golden yellow solution.

Focusing on chemical Direct Chrysophenine GX for over 20 years, welcome to contact with XCWY for Direct Chrysophenine GX price and more suggestions.

## **Direct Chrysophenine GX Crystal Information**

| Basic Information   |                                   |
|---------------------|-----------------------------------|
| Product Name        | Direct Chrysophenine GX           |
| Colour Index        | C.I. Direct yellow 12             |
| Colour Index No.    | 24895                             |
| CAS No.             | 2870-32-8                         |
| Specification       |                                   |
| Shade               | Similar With Standard             |
| Strength            | 100%                              |
| Appearance          | Dark yellow powder                |
| Moisture %?         | 2                                 |
| Insoluble Matter %? | 0.5                               |
| Properties          | Very soluble in water and alcohol |

## **Direct Chrysophenine GX Advantages & Application**

Direct yellow G is yellow powder. It has the characteristics of high light fastness, bright color, strong dyeing power, good transparency, fast coloring and good dyeing.