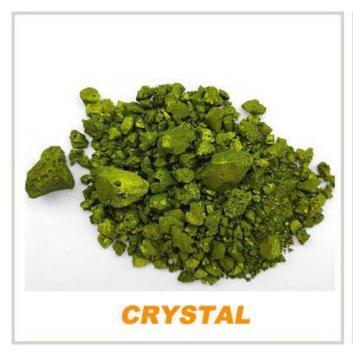

## Methyl Violet 2B Crystal & Powder

Basic <u>methyl violet 2B</u> cas 548-62-9 is a kind of basic dyes. 304 Methyl Violet 2B Crystals C.I. basic violet 1 appearance is dark green powder or shiny big crystal.

» Appearance: Shinning Dark Green Crystals & Powder

» Usage: Wood Dyestuffs, Ink Dyestuffs, Paper Dyestuffs, Paint Dyestuff

» Type: Basic Dyes

## Methyl Violet 2B Basic information

| Basic Information   |                                         |
|---------------------|-----------------------------------------|
| Product Name        | Methyl Violet 2B                        |
| Colour Index        | Basic Violet 1                          |
| Colour Index No.    | 42535                                   |
| CAS No.             | 8004-87-3                               |
| Specification       |                                         |
| Shade               | Similar to the standard                 |
| Strength%           | 100                                     |
| Appearance          | Shinning Dark Green Crystals & Powder   |
| Moisture %?         | 5.0                                     |
| Insoluble Matter %? | 2.0                                     |
| Properties          | It is very soluble in water and alcohol |