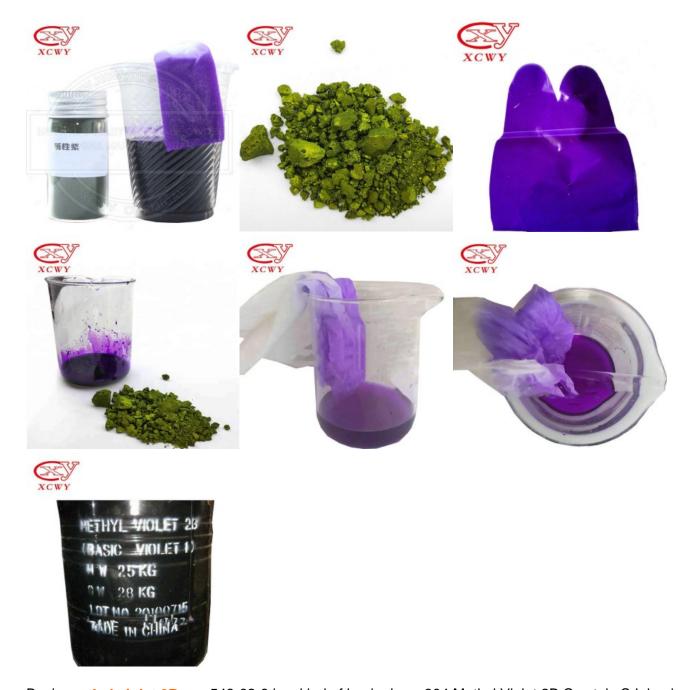

## Methyl Violet 2B Crystal & Powder

Basic <u>methyl violet 2B</u> cas 548-62-9 is a kind of basic dyes. 304 Methyl Violet 2B Crystals C.I. basic violet 1 appearance is dark green powder or shiny big crystal.

Methyl violet crystal has features of high solubility, bright color, good dyeing power.

After put it into water, the methyl violet 2B will be soluble immediately and the color shade is violet. Characteristics are as follows:

- » With excellent brilliance and high tinctorial strength
- » Easy Soluble both in cold water and hot water, soluble in ethanol for purple