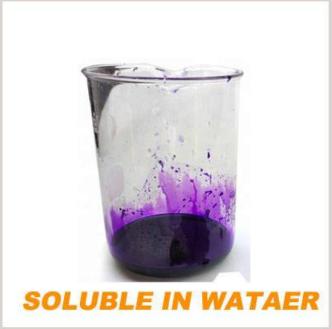

Methyl violet crystal has features of high solubility, bright color, good dyeing power.

After put it into water, the methyl violet 2B will be soluble immediately and the color shade is violet. Characteristics are as follows:

- » With excellent brilliance and high tinctorial strength
- » Easy Soluble both in cold water and hot water, soluble in ethanol for purple