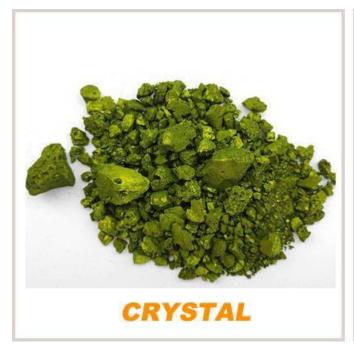

## Methyl Violet 2B Crystal & Powder

Basic <u>methyl violet 2B</u> cas 548-62-9 is a kind of basic dyes. 304 Methyl Violet 2B Crystals C.I. basic violet 1 appearance is dark green powder or shiny big crystal.

» Appearance: Shinning Dark Green Crystals & Powder

» Usage: Wood Dyestuffs, Ink Dyestuffs, Paper Dyestuffs, Paint Dyestuff

» Type: Basic Dyes

## Methyl Violet 2B Basic information

| Basic Information   |                                         |
|---------------------|-----------------------------------------|
| Product Name        | Methyl Violet 2B                        |
| Colour Index        | Basic Violet 1                          |
| Colour Index No.    | 42535                                   |
| CAS No.             | 8004-87-3                               |
| Specification       |                                         |
| Shade               | Similar to the standard                 |
| Strength%           | 100                                     |
| Appearance          | Shinning Dark Green Crystals & Powder   |
| Moisture %?         | 5.0                                     |
| Insoluble Matter %? | 2.0                                     |
| Properties          | It is very soluble in water and alcohol |