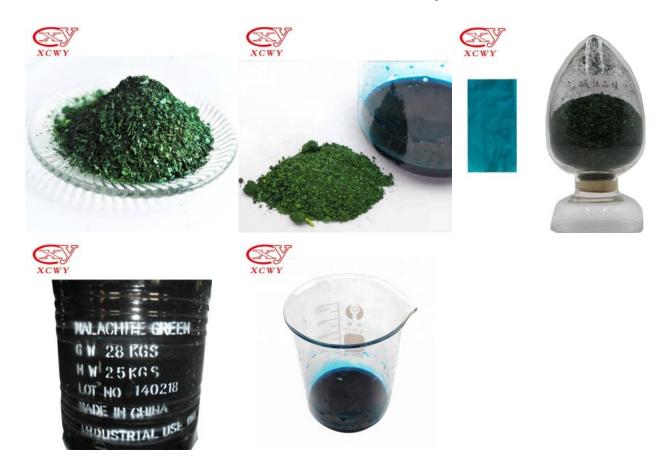

# Malachite Green Crystal

Malachite green crystal manufactured by XCWY is a kind of basic dyes which has appearance of shinning green crystals.

We are the largest manufacturer of malachite green crystal in China with over 20 years of experience, focusing on providing high quality malachite green crystal with excellent performance.

## **Malachite Green Crystal Specification**

» Product name: Basic malachite green

» Type: Basic dyes

» C.I. NO.: 42000

» CAS NO.: 569-64-2

» Appearance: Shiny green crystal/powder

#### **Malachite Green Crystal Information**

| Basic Information   |                                   |
|---------------------|-----------------------------------|
| Product Name        | Basic malachite green             |
| Colour Index        | C.I. Basic green 4                |
| Colour Index No.    | 42000                             |
| CAS No.             | 569-64-2                          |
| Specification       |                                   |
| Shade               | Similar With Standard             |
| Strength            | 100%                              |
| Appearance          | Shinning Green Crystal            |
| Moisture %?         | 1.1                               |
| Insoluble Matter %? | 0.2                               |
| Properties          | Very soluble in water and alcohol |