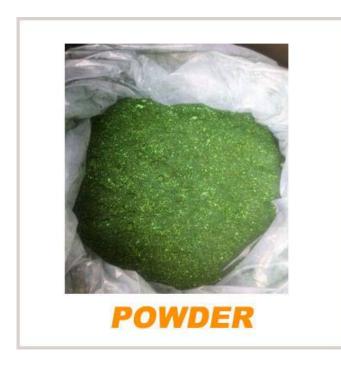

# Malachite Green Crystal

Malachite green crystal manufactured by XCWY is a kind of basic dyes which has appearance of shinning green crystals.

We are the largest manufacturer of malachite green crystal in China with over 20 years of experience, focusing on providing high quality malachite green crystal with excellent performance.

## **Malachite Green Crystal Specification**

» Product name: Basic malachite green

» Type: Basic dyes

» C.I. NO.: 42000

» CAS NO.: 569-64-2

» Appearance: Shiny green crystal/powder

#### **Malachite Green Crystal Information**

| Basic Information   |                                   |
|---------------------|-----------------------------------|
| Product Name        | Basic malachite green             |
| Colour Index        | C.I. Basic green 4                |
| Colour Index No.    | 42000                             |
| CAS No.             | 569-64-2                          |
| Specification       |                                   |
| Shade               | Similar With Standard             |
| Strength            | 100%                              |
| Appearance          | Shinning Green Crystal            |
| Moisture %?         | 1.1                               |
| Insoluble Matter %? | 0.2                               |
| Properties          | Very soluble in water and alcohol |