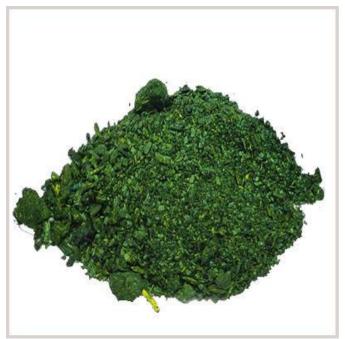

# Malachite Green Crystal

Malachite green crystal manufactured by XCWY is a kind of basic dyes which has appearance of shinning green crystals.

We are the largest manufacturer of malachite green crystal in China with over 20 years of experience, focusing on providing high quality malachite green crystal with excellent performance.

## **Malachite Green Crystal Specification**

» Product name: Basic malachite green

» Type: Basic dyes

» C.I. NO.: 42000

» CAS NO.: 569-64-2

» Appearance: Shiny green crystal/powder

#### **Malachite Green Crystal Information**

| Basic Information   |                                   |
|---------------------|-----------------------------------|
| Product Name        | Basic malachite green             |
| Colour Index        | C.I. Basic green 4                |
| Colour Index No.    | 42000                             |
| CAS No.             | 569-64-2                          |
| Specification       |                                   |
| Shade               | Similar With Standard             |
| Strength            | 100%                              |
| Appearance          | Shinning Green Crystal            |
| Moisture %?         | 1.1                               |
| Insoluble Matter %? | 0.2                               |
| Properties          | Very soluble in water and alcohol |